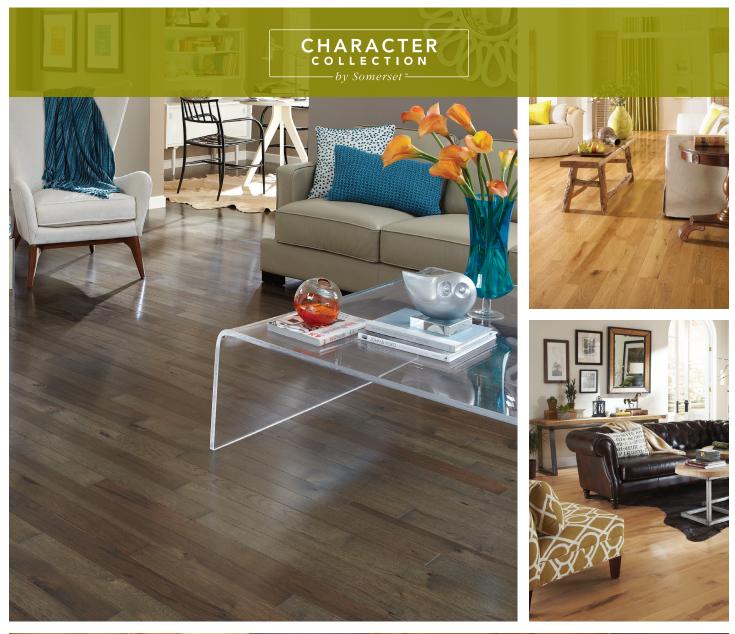

NATURAL KNOTS, MARKINGS AND VARIATIONS IN GRAIN AND COLOR GIVE YOUR SPACE REAL CHARACTER.

**S** SOLID 3/4" thick, random lengths up to 6-1/2' WIDTHS: 3-1/4", 4", 5"